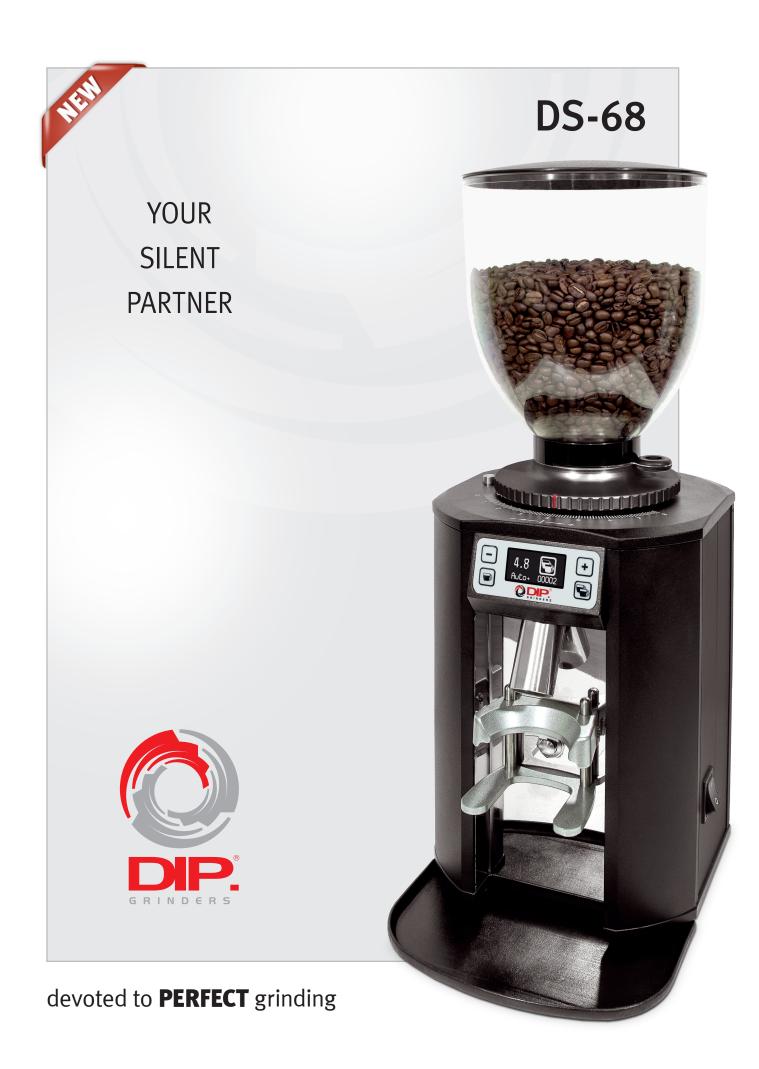

**DS-68** On Demand grinder is your Silent Partner. The redesigned 120° degrees grinding adjustor will satisfy any Coffee shop's, Hotel's and Barista's needs. **DS-68** delivers each coffee portion, freshly grounded on demand.

## Silent Grinding 120<sup>°</sup> Degrees grinding adjustement system

- Constant grinding which assures crema and coffee aroma
- Fresh on demand, coffee grinding, for every dose delivered
- No coffee decay due to pre-grinding
- Silent Grinding
- 120° Degrees precise grinding adjustment
- Precise dosing by electronic control, to assure constant shots
- Individually adjustable single and double dose selector
- Daily doses, Total doses and Working hours truck counter
- 3-Step cleaning 5-Step maintaining system
- Easy slide stop lid